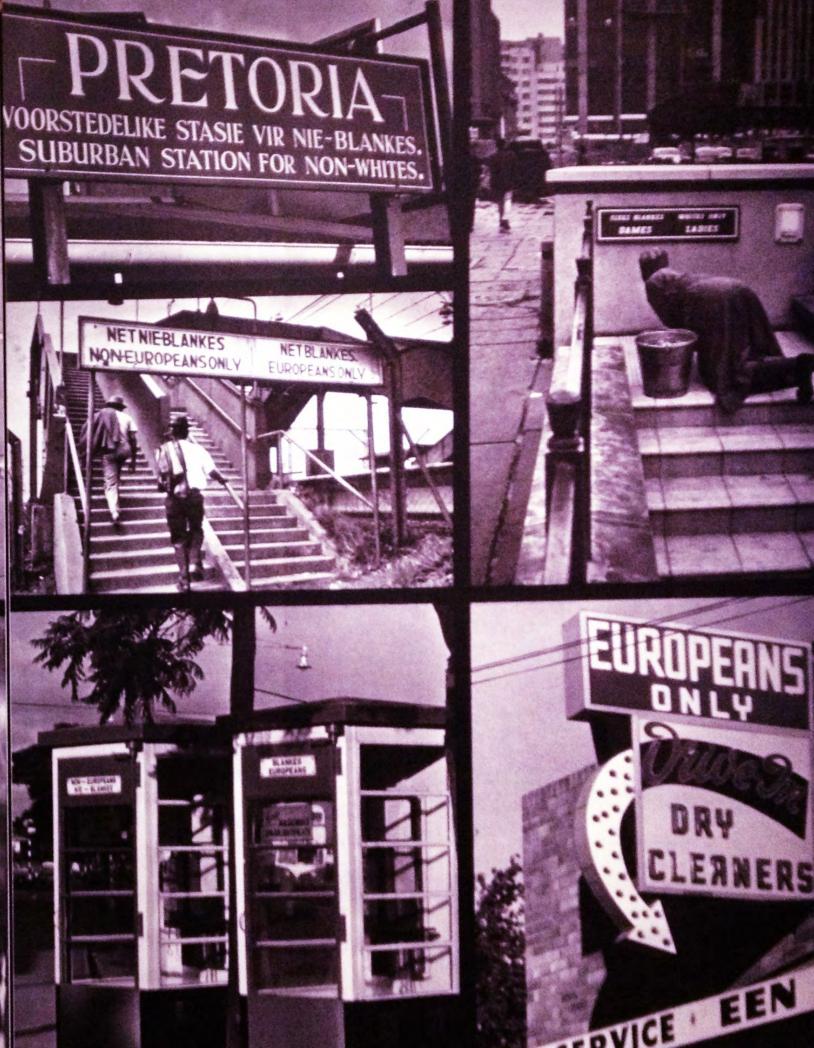

SPOORWEG GENEESHEER RAILWAY MEDICAL OFFICER WHITES ONLY V NET BLANKES

-

ALL NON-EUROPEANS AND TRADESMENS BOYS WITH BICYCLES. PLEASE USE SMAL ST. ENTRANCE.

EUROPEANS ONLY

SLEGS BLANKES

LADIES REST ROOM

DAMES RUSKAMER