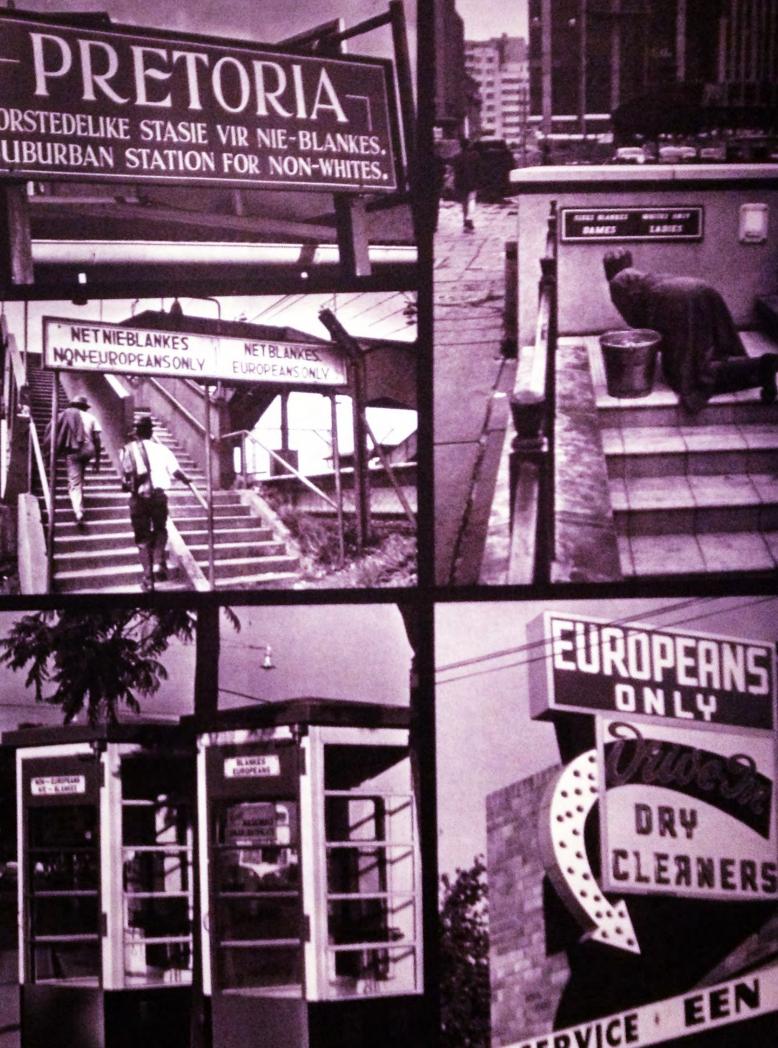

SPOORWEG GENEESHEER RAILWAY MEDICAL OFFICER WHITES ONLY V NET BLANKES

-

ALL NON-EUROPEANS AND TRADESMENS BOYS WITH BICYCLES. PLEASE USE SMAL ST. ENTRANCE.

EUROPEANS ONLY

SLEGS BLANKES

LADIES REST ROOM

DAMES RUSKAMER